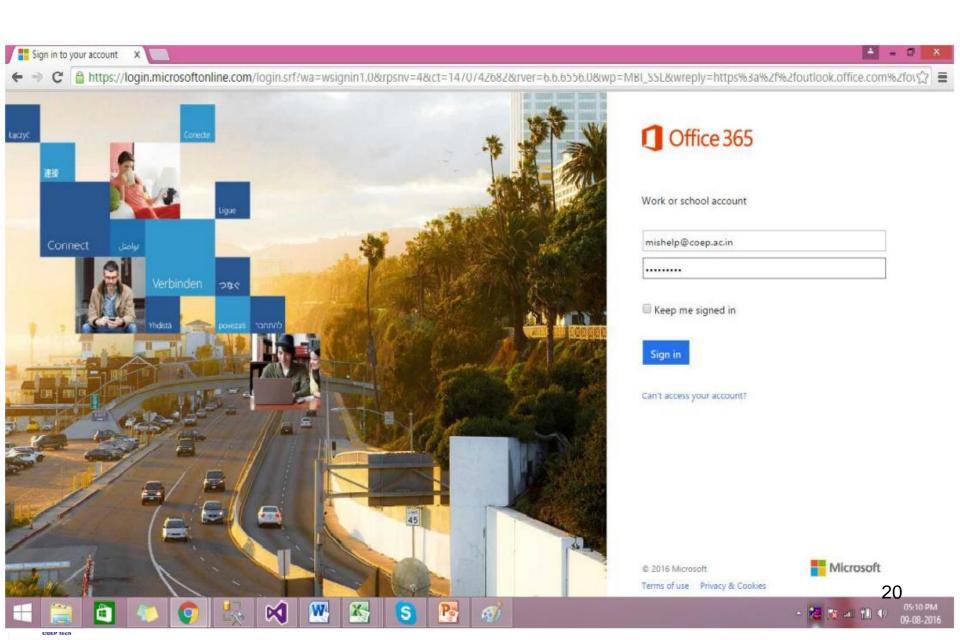

r link









Department of Computer Science and Engineering COEP Technological University (COEP Tech) Pune

Forerunners in Technical Education

## Register as student with your details like COEP email-id, Birth-date(02/23/2000) and click on Validate button





### Confirm your details and click on "I agree" and "Sign Up" button



**Forerunners in Technical Education** 

### MIS login User Name (Your MIS number) & password will be sent to your email-id





### Open "<a href="http://outlook.com/coep.org.in">http://outlook.com/coep.org.in</a> or http://www.coep.org.in>>Resources >> COEP Mail



### To know your college email-id, do the following

Go to College website : <a href="www.coep.org.in">www.coep.org.in</a> and click on Notices



#### **Enter your COEP email-id and Password**



### Enter your current password and update new password



### Sign in with your new password



#### **Click on Mail**



### Open COEPTech mail and get your user name & password for MIS portal



## Login into MIS portal: Go to: https://www.coep.org.in/Resources >> MIS Login(New)



### After MIS login: Click on Academic >> Student Subject Credit Registration



Select all check boxes then click on Save button.

## After academic registration, enter your profile information, so click on Registration >> Student Information



### Registration >> Student Information >> Personal details



### Registration >> Student Information >> Contact details



### Registration >> Student Information >> Family Details



### Registration >> Student Information >> Academic Details



#### **Final Cli