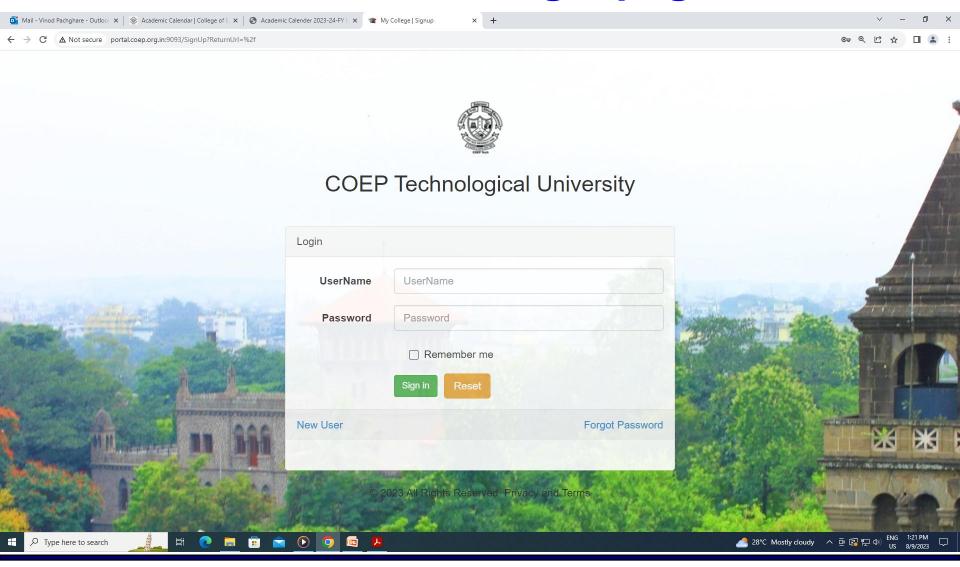

### MIS Portal –Login page

Department of Computer Science and Engineering COEP Technological University (COEP Tech) Pune