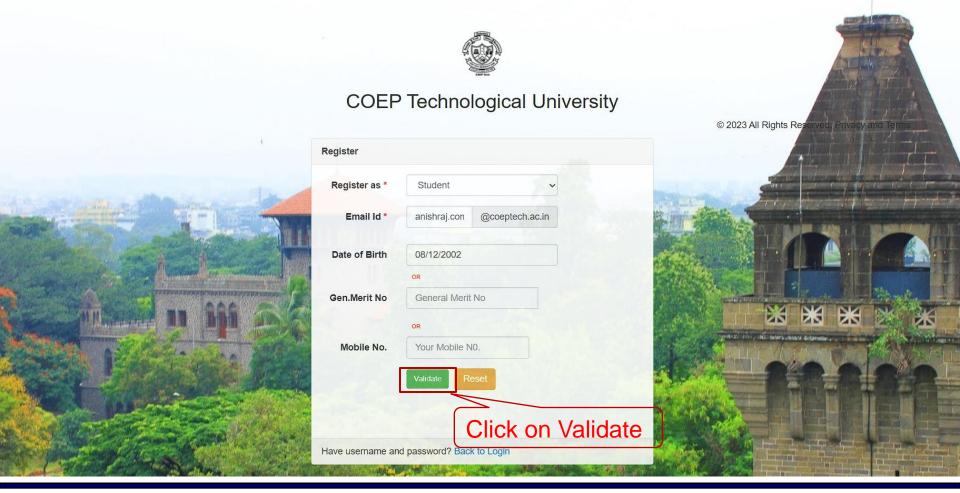

### For New User MIS Registration

- 1. New User >> Register as "Student"
- 2. Email id >> "COEPTech mail"
- 3. Date of Birth >> 02/23/2000 (Please use this DOB only during first time registration, you can update your DOB after login)
- 4. Validate
- 5. Please check your COEPTech mail for MIS password.

## Register as student with your details like COEP email-id, Birth-date(02/23/2000) and click on Validate button