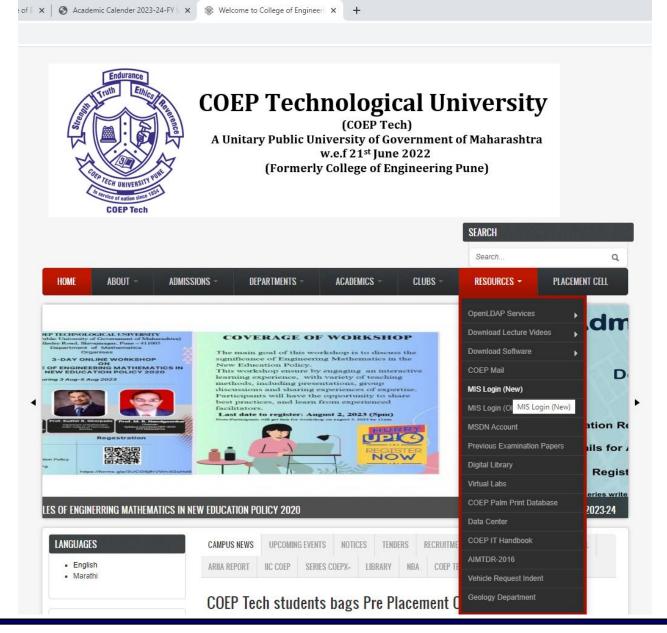

### **MIS Registration Procedure**

1. Open "Google Chrome Browser"

Write url in browser tab: http://portal.coep.org.in:9093/ or http://www.coep.org.in>Resources >>MISLogin(new)

### http://portal.coep.org.in:9093/

## https://www.coep.org.in/Resourc es >> MIS Login(New)

Welcome to College of Engineer 

 X

Academic Calender 2023-24-FY 🗆 🗙

## Login into MIS portal: Go to: https://www.coep.org.in/Resources >> MIS Login(New)