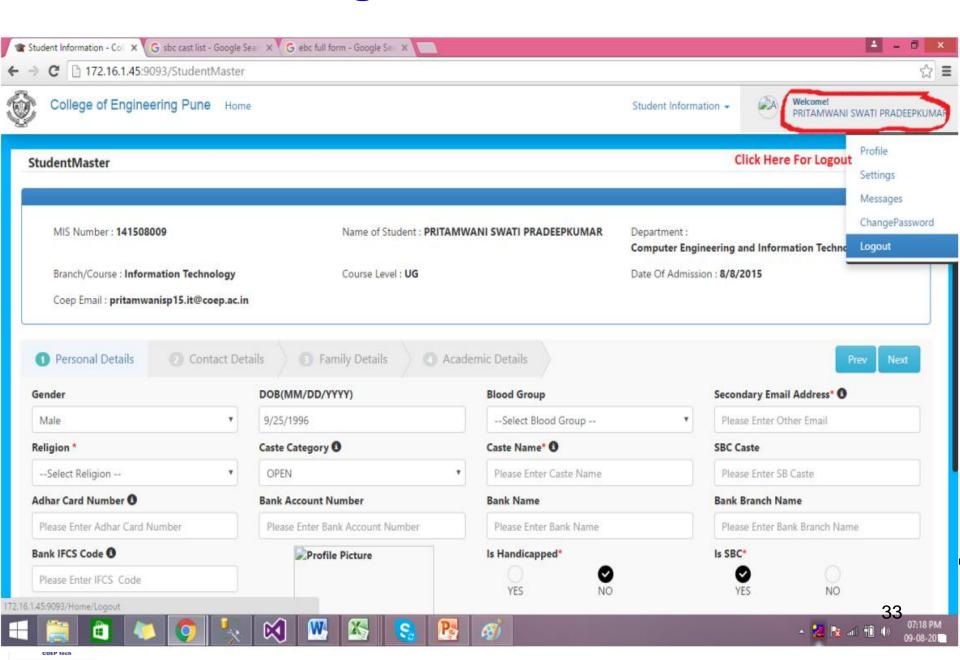

word



### Sign in with your new password



#### **Click on Mail**



### Open COEPTech mail and get your user name & password for MIS portal



## Login into MIS portal: Go to: https://www.coep.org.in/Resources >> MIS Login(New)



### After MIS login: Click on Academic >> Student Subject Credit Registration



Select all check boxes then click on Save button.

## After academic registration, enter your profile information, so click on Registration >> Student Information



### Registration >> Student Information >> Personal details



### Registration >> Student Information >> Contact details



### Registration >> Student Information >> Family Details



### Registration >> Student Information >> Academic Details



#### **Final Click on Submit Button**



#### **Logout MIS Portal**



### MIS Help

 If any problem related to MIS Registration, visit Main Building PRO Office, COEP or Email to: <a href="mailto:mishelp@coeptech.ac.in">mishelp@coeptech.ac.in</a>

 If any problem related to COEP Email id visit Data Center, COEP or Email to: helpdesk@coeptech.ac.in



# Thanks!!! vkp.comp@coeptech.ac.in 020-25507322 (O)