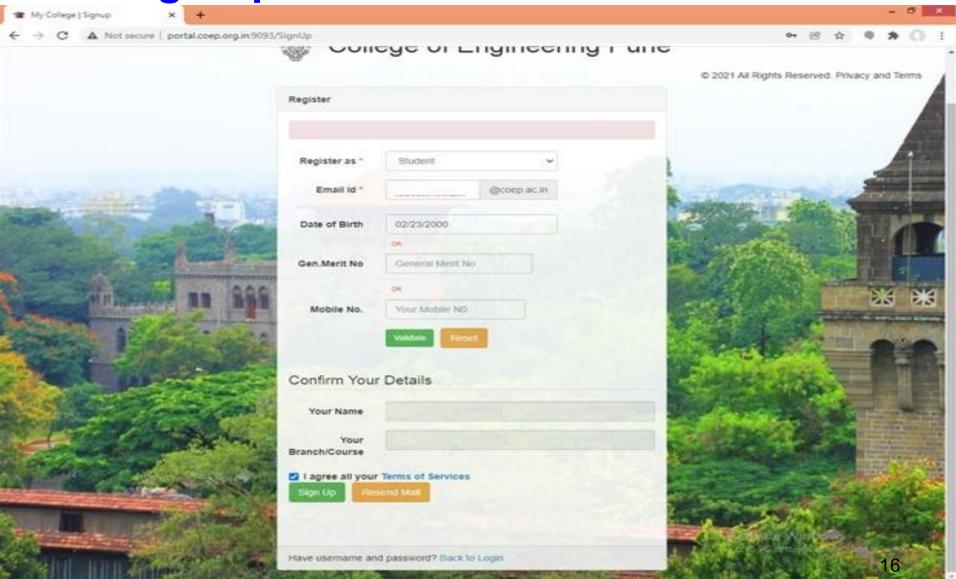

### Confirm your details and click on "I agree" and "Sign Up" button

**Forerunners in Technical Education** 