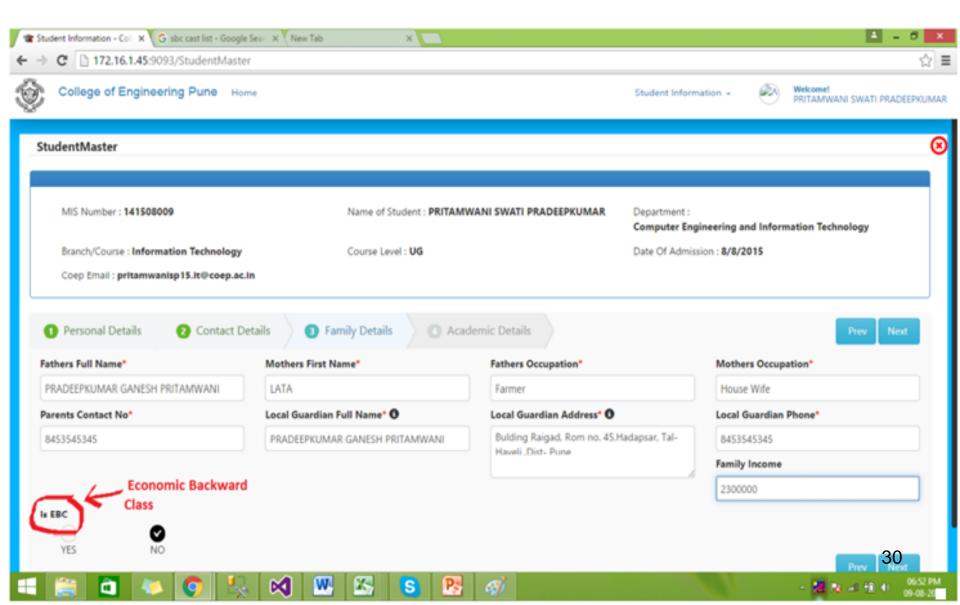

g.in</a> and click on Notices



#### **Enter your COEP email-id and Password**



### Enter your current password and update new password



### Sign in with your new password



#### **Click on Mail**



### Open COEPTech mail and get your user name & password for MIS portal



## Login into MIS portal: Go to: https://www.coep.org.in/Resources >> MIS Login(New)



### After MIS login: Click on Academic >> Student Subject Credit Registration



Select all check boxes then click on Save button.

## After academic registration, enter your profile information, so click on Registration >> Student Information



### Registration >> Student Information >> Personal details



### Registration >> Student Information >> Contact details



### Registration >> Student Information >> Family Details



### Registration >> Student Information >> Academic Details



#### **Final Click on Submit Button**



#### **Logout MIS Portal**



### MIS Help

 If any problem related to MIS Registration, visit Main Building PRO Office, COEP or Email to: <a href="mailto:mishelp@coeptech.ac.in">mishelp@coeptech.ac.in</a>

 If any problem related to COEP Email id visit Data Center, COEP or Email to: helpdesk@coeptech.ac.in



# Thanks!!! vkp.comp@coeptech.ac.in 020-25507322 (O)