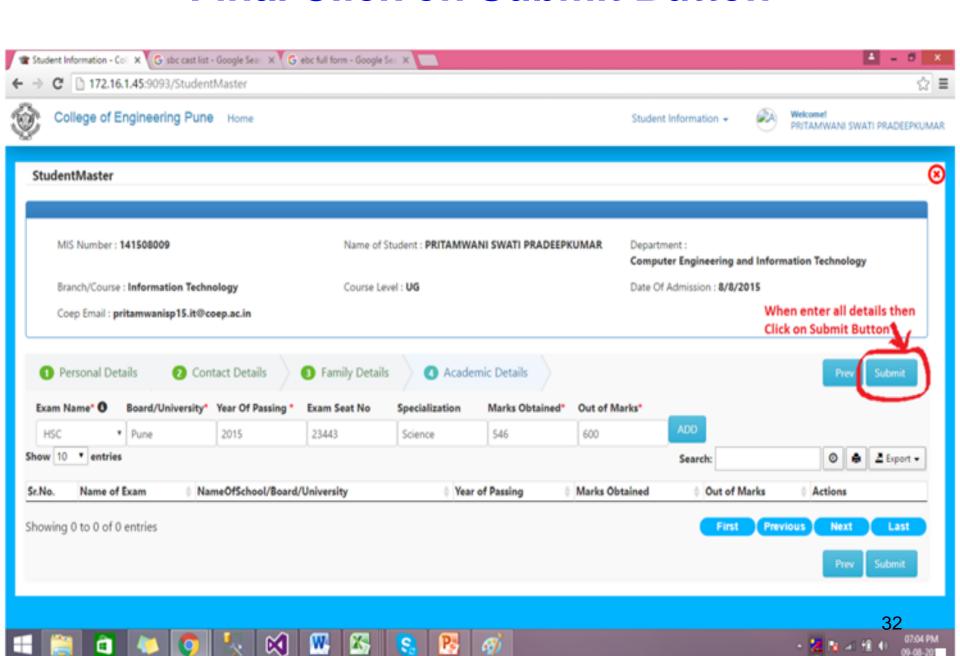

### Registration >> Student Information >> Academic Details

#### **Final Click on Submit Button**