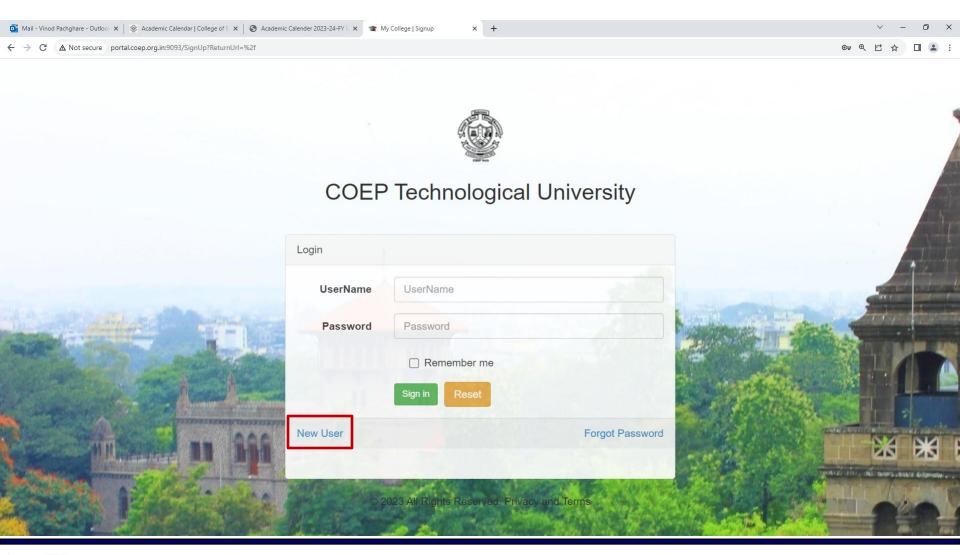

### For New User MIS Registration

- 1. New User >> Register as "Student"
- 2. Email id >> "COEPTech mail"
- 3. Date of Birth >> 02/23/2000 (Please use this DOB only during first time registration, you can update your DOB after login)
- 4. Validate
- 5. Please check your COEPTech mail for MIS password.

### New User Registration: Click on New user link

Department of Computer Science and Engineering COEP Technological University (COEP Tech) Pune

Forerunners in Technical Education