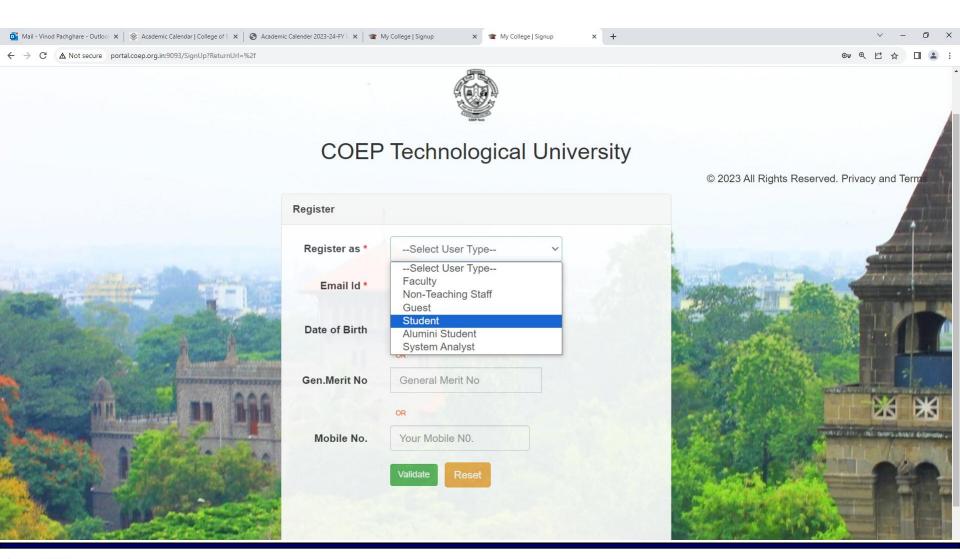

### For New User MIS Registration

- 1. New User >> Register as "Student"
- 2. Email id >> "COEPTech mail"
- 3. Date of Birth >> 02/23/2000 (Please use this DOB only during first time registration, you can update your DOB after login)
- 4. Validate
- 5. Please check your COEPTech mail for MIS password.

### New User Registration: Click on New user link

Department of Computer Science and Engineering COEP Technological University (COEP Tech) Pune

Forerunners in Technical Education