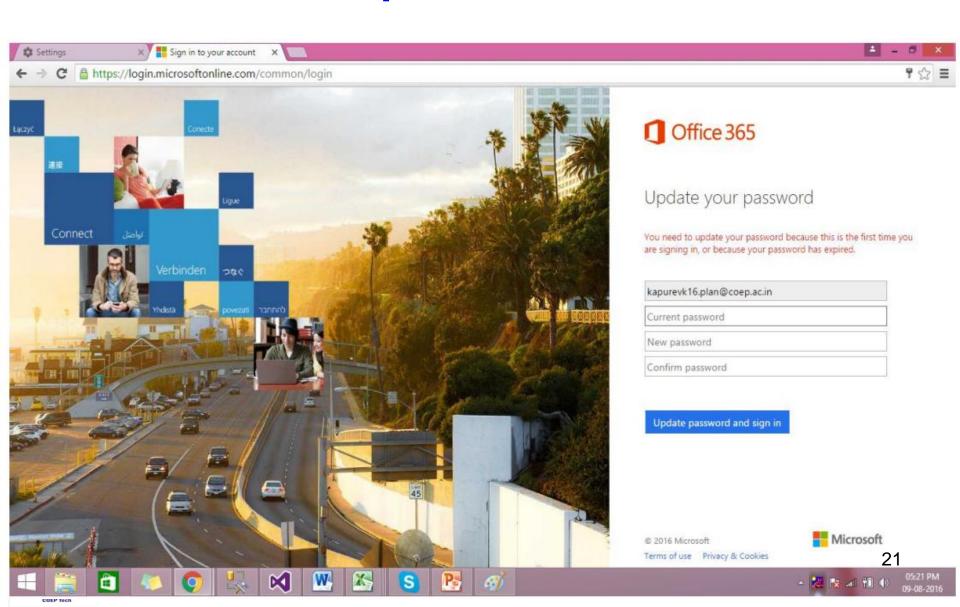

ing COEP Technological University (COEP Tech) Pune

Forerunners in Technical Education

## Register as student with your details like COEP email-id, Birth-date(02/23/2000) and click on Validate button





### Confirm your details and click on "I agree" and "Sign Up" button



**Forerunners in Technical Education** 

### MIS login User Name (Your MIS number) & password will be sent to your email-id





### Open "<a href="http://outlook.com/coep.org.in">http://outlook.com/coep.org.in</a> or http://www.coep.org.in>>Resources >> COEP Mail



### To know your college email-id, do the following

Go to College website : <a href="www.coep.org.in">www.coep.org.in</a> and click on Notices



#### **Enter your COEP email-id and Password**



### Enter your current password and update new password



### Sign in with your new password



#### **Click on Mail**



### Open COEPTech mail and get your user name & password for MIS portal



## Login into MIS portal: Go to: https://www.coep.org.in/Resources >> MIS Login(New)



### After MIS login: Click on Academic >> Student Subject Credit Registration



Select all check boxes then click on Save button.

## After academic registration, enter your profile information, so click on Registration >> Student Information



### Registration >> Student Information >> Personal details



### Registration >> Student Information >> Contact details



### Registration >> Student Information >> Family Details



### Registration >> Student Information >> Academic Details



#### **Final Click on Submit Button**



#### **Logout MIS Portal**



###