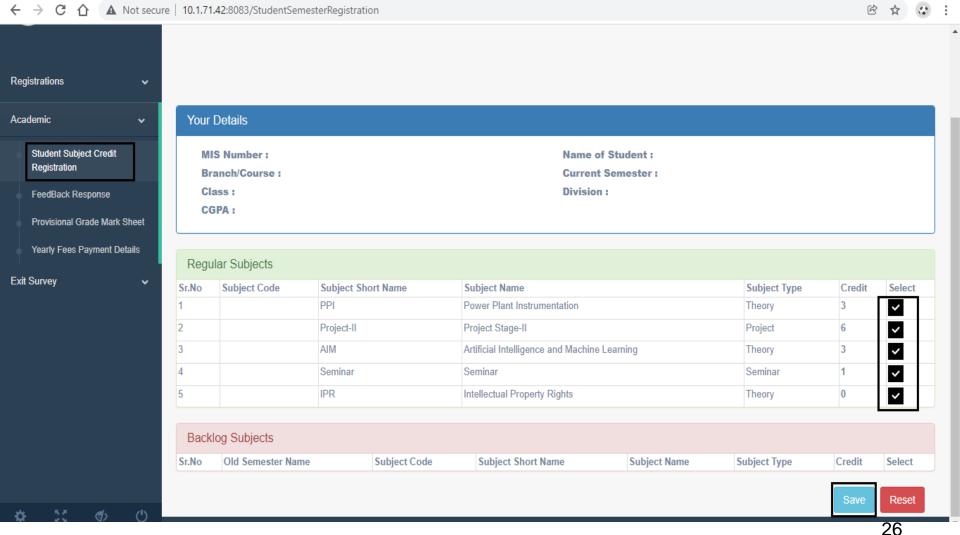

### After MIS login: Click on Academic >> Student Subject Credit Registration

Select all check boxes then click on Save button.