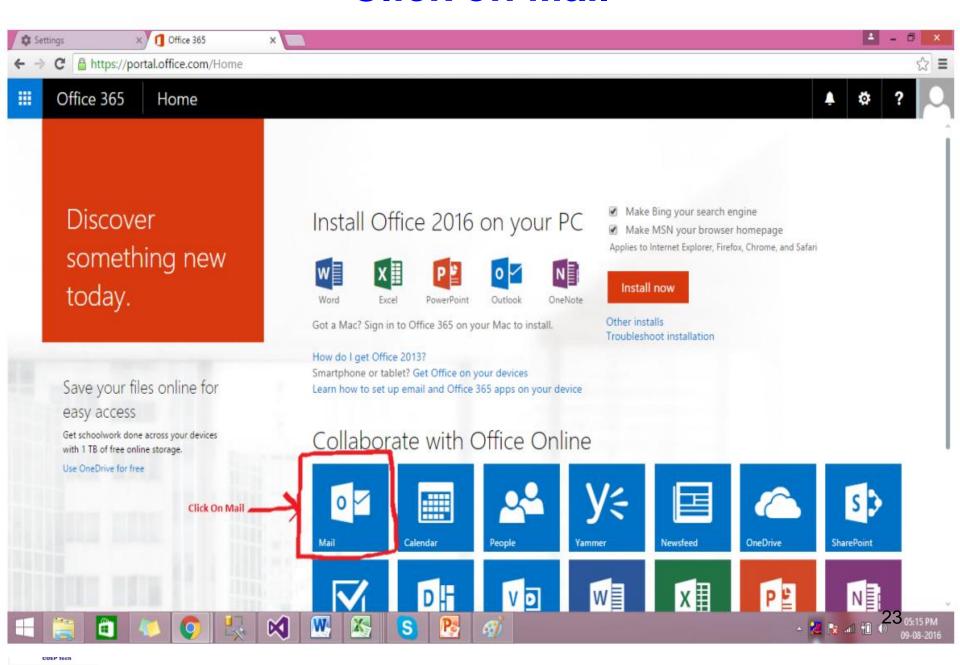

in Technical Education

## Register as student with your details like COEP email-id, Birth-date(02/23/2000) and click on Validate button





### Confirm your details and click on "I agree" and "Sign Up" button



**Forerunners in Technical Education** 

### MIS login User Name (Your MIS number) & password will be sent to your email-id





### Open "<a href="http://outlook.com/coep.org.in">http://outlook.com/coep.org.in</a> or http://www.coep.org.in>>Resources >> COEP Mail



### To know your college email-id, do the following

Go to College website : <a href="www.coep.org.in">www.coep.org.in</a> and click on Notices



#### **Enter your COEP email-id and Password**



### Enter your current password and update new password



### Sign in with your new password



#### **Click on Mail**



### Open COEPTech mail and get your user name & password for MIS portal



## Login into MIS portal: Go to: https://www.coep.org.in/Resources >> MIS Login(New)



### After MIS login: Click on Academic >> Student Subject Credit Registration



Select all check boxes then click on Save button.

## After academic registration, enter your profile information, so click on Registration >> Student Information



### Registration >> Student Information >> Personal details



### Registration >> Student Information >> Contact details



### Registration >> Student Information >> Family Details



### Registration >> Student Information >> Academic Details



#### **Final Click on Submit Button**



#### **Logout MIS Portal**



### MIS Help

 If any problem related to MIS Registration, visit Mai