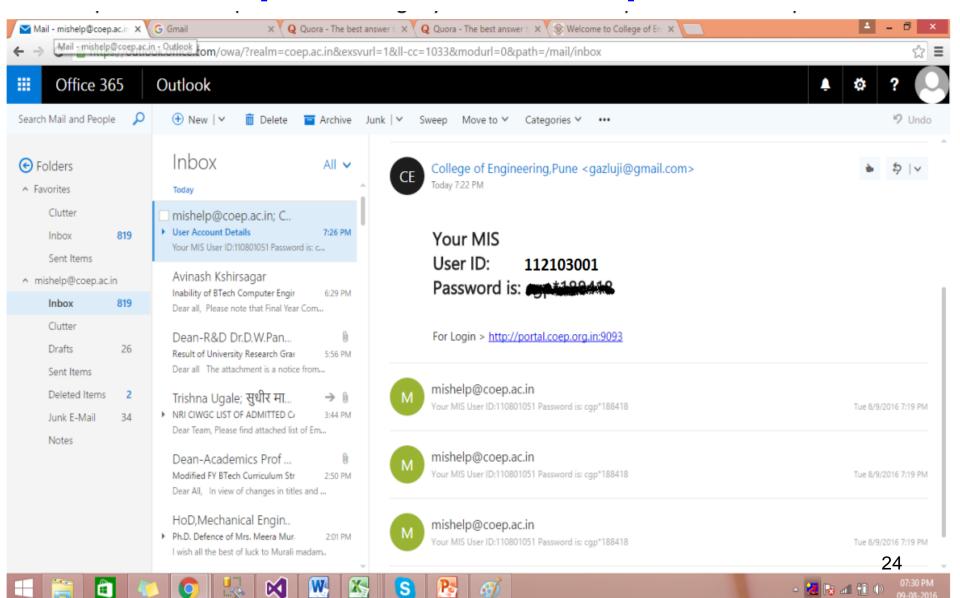

email-id, Birth-date(02/23/2000) and click on Validate button





### Confirm your details and click on "I agree" and "Sign Up" button



**Forerunners in Technical Education** 

### MIS login User Name (Your MIS number) & password will be sent to your email-id





### Open "<a href="http://outlook.com/coep.org.in">http://outlook.com/coep.org.in</a> or http://www.coep.org.in>>Resources >> COEP Mail



### To know your college email-id, do the following

Go to College website : <a href="www.coep.org.in">www.coep.org.in</a> and click on Notices



#### **Enter your COEP email-id and Password**



### Enter your current password and update new password



### Sign in with your new password



#### **Click on Mail**



### Open COEPTech mail and get your user name & password for MIS portal



## Login into MIS portal: Go to: https://www.coep.org.in/Resources >> MIS Login(New)



### After MIS login: Click on Academic >> Student Subject Credit Registration



Select all check boxes then click on Save button.

## After academic registration, enter your profile information, so click on Registration >> Student Information



### Registration >> Student Information >> Personal details



### Registration >> Student Information >> Contact details



### Registration >> Student Information >> Family Details



### Registration >> Student Information >> Academic Details



#### **Final Click on Submit Button**



#### **Logout MIS Portal**



### MIS Help

 If any problem related to MIS Registration, visit Main Building PRO Office, COEP or Email to: <a href="mailto:mishelp@coeptech.a