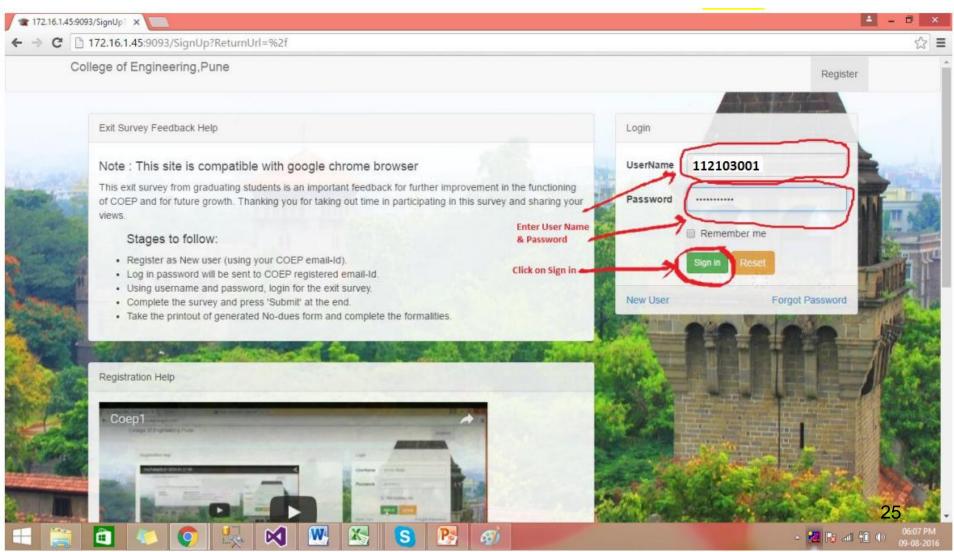

### MIS login User Name (Your MIS number) & password will be sent to your email-id

## Login into MIS portal: Go to: https://www.coep.org.in/Resources >> MIS Login(New)