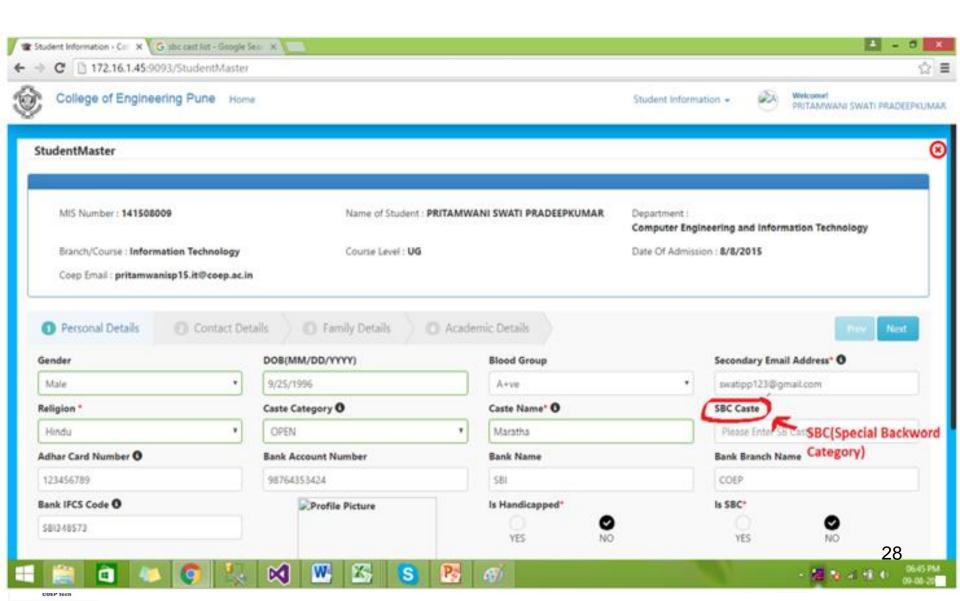

Mail



### To know your college email-id, do the following

Go to College website : <a href="www.coep.org.in">www.coep.org.in</a> and click on Notices



#### **Enter your COEP email-id and Password**



### Enter your current password and update new password



### Sign in with your new password



#### **Click on Mail**



### Open COEPTech mail and get your user name & password for MIS portal



## Login into MIS portal: Go to: https://www.coep.org.in/Resources >> MIS Login(New)



### After MIS login: Click on Academic >> Student Subject Credit Registration



Select all check boxes then click on Save button.

## After academic registration, enter your profile information, so click on Registration >> Student Information



### Registration >> Student Information >> Personal details



### Registration >> Student Information >> Contact details



### Registration >> Student Information >> Family Details



### Registration >> Student Information >> Academic Details



#### **Final Click on Submit Button**



#### **Logout MIS Portal**



### MIS Help

 If any problem related to MIS Registration, visit Main Building PRO Office, COEP or Email to: <a href="mailto:mishelp@coeptech.ac.in">mishelp@coeptech.ac.in</a>

 If any problem related to COEP Email id visit Data Center, COEP or Email to: helpdesk@coeptech.ac.in



# Thanks!!! vkp.comp@coeptech.ac.in 020-25507322 (O)