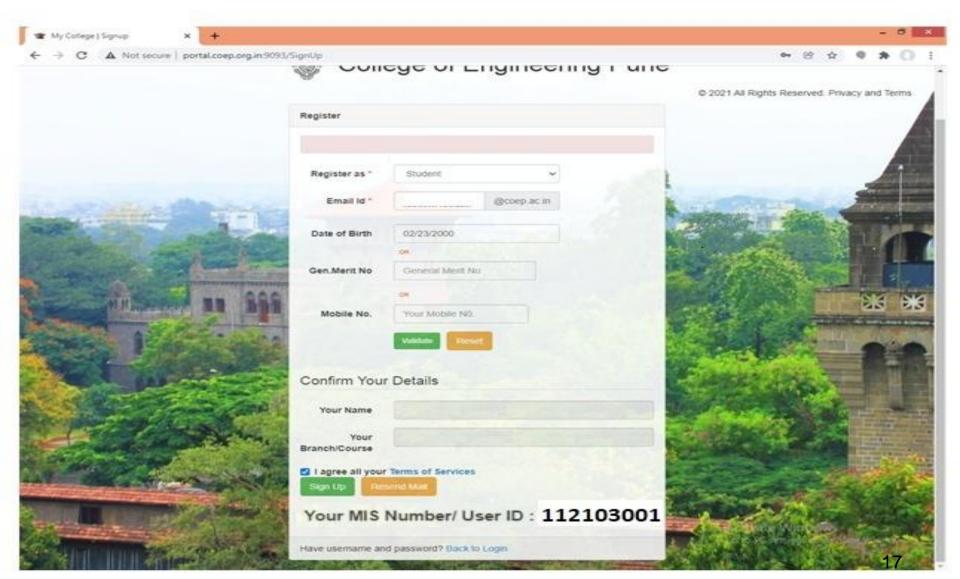

### Confirm your details and click on "I agree" and "Sign Up" button

**Forerunners in Technical Education** 

### MIS login User Name (Your MIS number) & password will be sent to your email-id