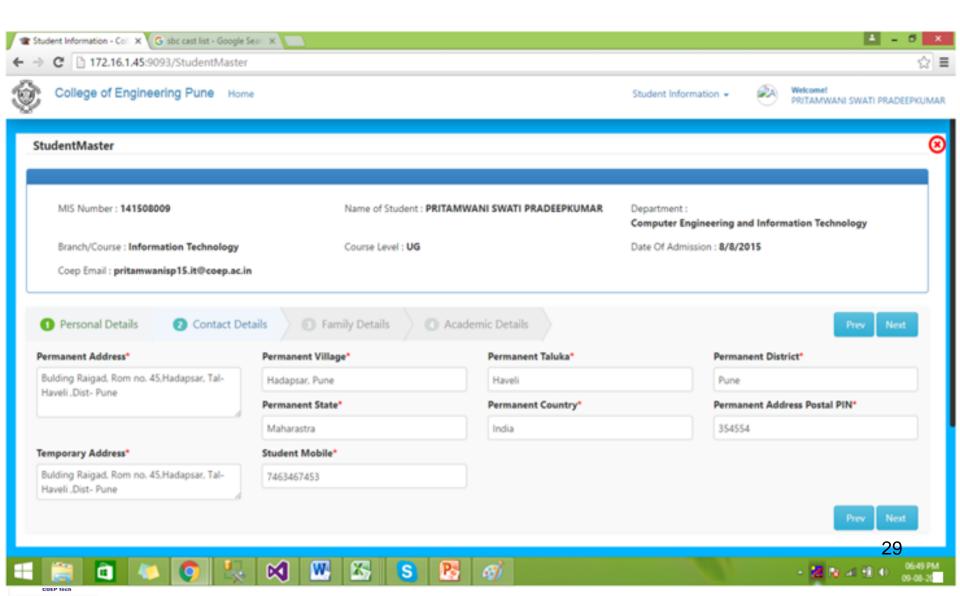

Go to College website : <a href="www.coep.org.in">www.coep.org.in</a> and click on Notices



#### **Enter your COEP email-id and Password**



### Enter your current password and update new password



### Sign in with your new password



#### **Click on Mail**



### Open COEPTech mail and get your user name & password for MIS portal



## Login into MIS portal: Go to: https://www.coep.org.in/Resources >> MIS Login(New)



### After MIS login: Click on Academic >> Student Subject Credit Registration



Select all check boxes then click on Save button.

## After academic registration, enter your profile information, so click on Registration >> Student Information



### Registration >> Student Information >> Personal details



### Registration >> Student Information >> Contact details



### Registration >> Student Information >> Family Details



### Registration >> Student Information >> Academic Details



#### **Final Click on Submit Button**



#### **Logout MIS Portal**



### MIS Help

 If any problem related to MIS Registration, visit Main Building PRO Office, COEP or Email to: <a href="mailto:mishelp@coeptech.ac.in">mishelp@coeptech.ac.in</a>

 If any problem related to COEP Email id visit Data Center, COEP or Email to: helpdesk@coeptech.ac.in



# Thanks!!! vkp.comp@coeptech.ac.in 020-25507322 (O)