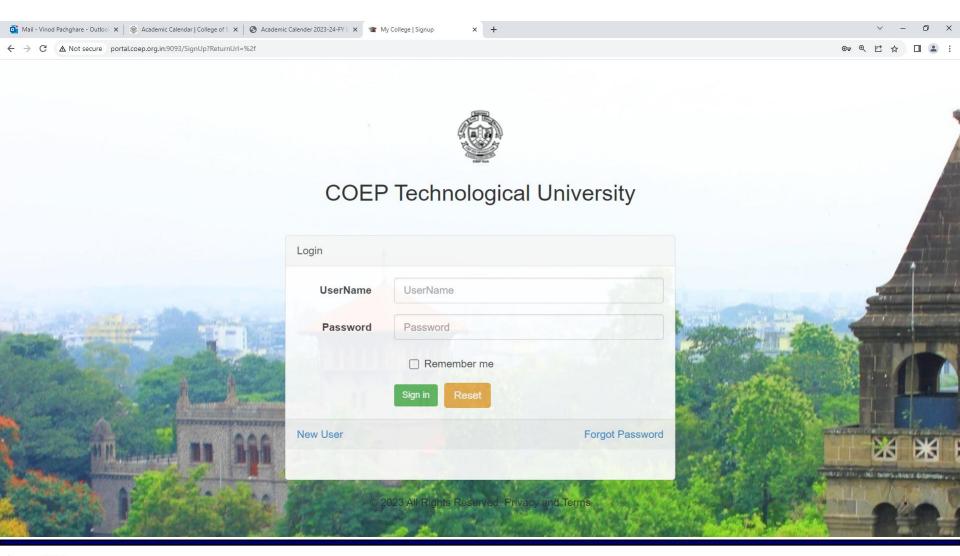

### **MIS Registration Procedure**

1. Open "Google Chrome Browser"

Write url in browser tab: http://portal.coep.org.in:9093/ or http://www.coep.org.in>Resources >>MISLogin(new)

### http://portal.coep.org.in:9093/

### MIS Portal –Login page

Department of Computer Science and Engineering COEP Technological University (COEP Tech) Pune