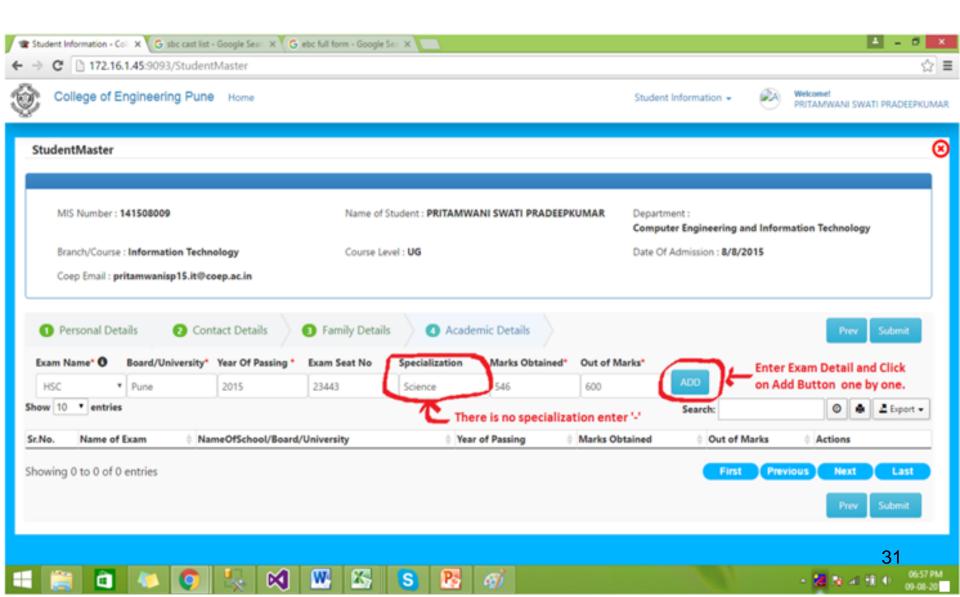

d and Password**



### Enter your current password and update new password



### Sign in with your new password



#### **Click on Mail**



### Open COEPTech mail and get your user name & password for MIS portal



## Login into MIS portal: Go to: https://www.coep.org.in/Resources >> MIS Login(New)



### After MIS login: Click on Academic >> Student Subject Credit Registration



Select all check boxes then click on Save button.

## After academic registration, enter your profile information, so click on Registration >> Student Information



### Registration >> Student Information >> Personal details



### Registration >> Student Information >> Contact details



### Registration >> Student Information >> Family Details



### Registration >> Student Information >> Academic Details



#### **Final Click on Submit Button**



#### **Logout MIS Portal**



### MIS Help

 If any problem related to MIS Registration, visit Main Building PRO Office, COEP or Email to: <a href="mailto:mishelp@coeptech.ac.in">mishelp@coeptech.ac.in</a>

 If any problem related to COEP Email id visit Data Center, COEP or Email to: helpdesk@coeptech.ac.in



# Thanks!!! vkp.comp@coeptech.ac.in 020-25507322 (O)