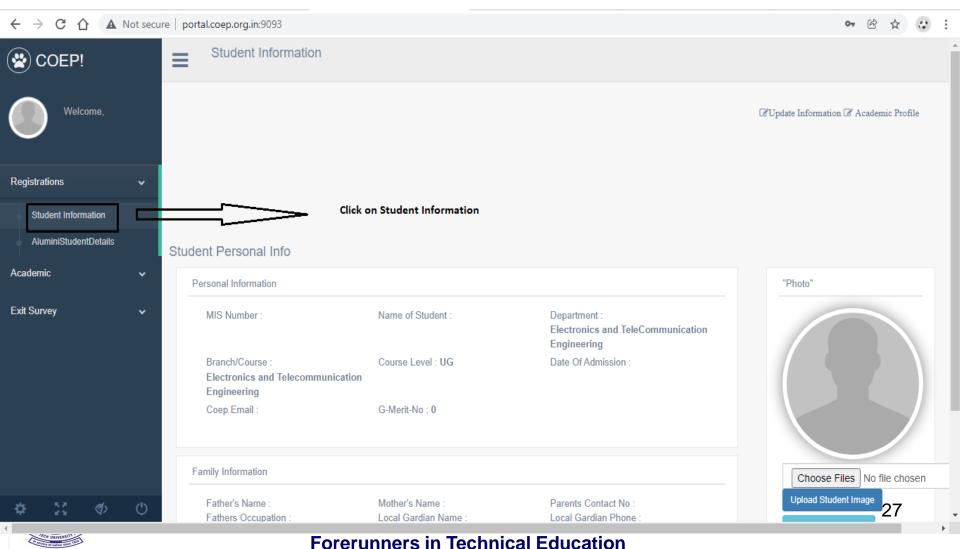

## After academic registration, enter your profile information, so click on Registration >> Student Information